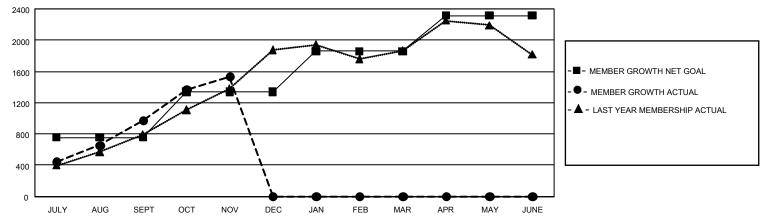

## GAT MONTHLY MEMBERSHIP PROGRESS REPORT Results

GMT Constitutional Area 6, Group G

REPORT DOES NOT INCLUDE CLUBS IN UNDISTRICTED AREAS.

| Clubs                 |               |           |               | Members               |                          |                         |                                                    |
|-----------------------|---------------|-----------|---------------|-----------------------|--------------------------|-------------------------|----------------------------------------------------|
| RESULTS FOR 2021-2022 |               |           |               | RESULTS FOR 2021-2022 |                          |                         |                                                    |
| QUARTER               | NEW CLUB GOAL | NEW CLUBS | DROPPED CLUBS | QUARTER               | EMBER GROWTH NET<br>GOAL | MEMBER GROWTH<br>ACTUAL | DROPPED MEMBERS<br>ACTUAL (including<br>transfers) |
| JULY/AUG/SEPT         | 132           | 34        | 11            | JULY/AUG/SEP          | T 755                    | 1,640                   | 600                                                |
| OCT/NOV/DEC           | 66            | 16        | 1             | OCT/NOV/DEC           | 585                      | 792                     | 203                                                |
| JAN/FEB/MAR           | 36            | 0         | 0             | JAN/FEB/MAR           | 517                      | 0                       | 0                                                  |
| APR/MAY/JUNE          | 30            | 0         | 0             | APR/MAY/JUNE          | 458                      | 0                       | 0                                                  |