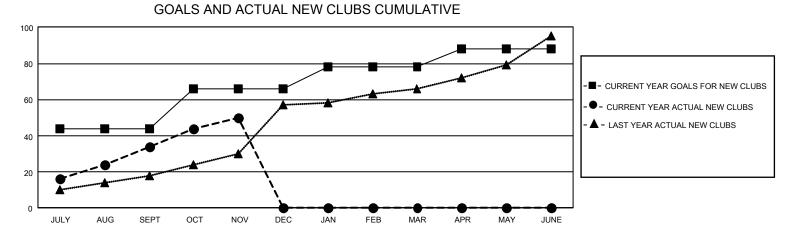

## GAT MONTHLY MEMBERSHIP PROGRESS REPORT Results

GMT Constitutional Area 6, Group G

REPORT DOES NOT INCLUDE CLUBS IN UNDISTRICTED AREAS.

| Clubs                 |               |           |               | Members               |                          |                         |                                                    |
|-----------------------|---------------|-----------|---------------|-----------------------|--------------------------|-------------------------|----------------------------------------------------|
| RESULTS FOR 2021-2022 |               |           |               | RESULTS FOR 2021-2022 |                          |                         |                                                    |
| QUARTER               | NEW CLUB GOAL | NEW CLUBS | DROPPED CLUBS | QUARTER               | EMBER GROWTH NET<br>GOAL | MEMBER GROWTH<br>ACTUAL | DROPPED MEMBERS<br>ACTUAL (including<br>transfers) |
| JULY/AUG/SEPT         | 132           | 34        | 11            | JULY/AUG/SEP          | T 755                    | 1,640                   | 600                                                |
| OCT/NOV/DEC           | 66            | 16        | 1             | OCT/NOV/DEC           | 585                      | 792                     | 203                                                |
| JAN/FEB/MAR           | 36            | 0         | 0             | JAN/FEB/MAR           | 517                      | 0                       | 0                                                  |
| APR/MAY/JUNE          | 30            | 0         | 0             | APR/MAY/JUNE          | 458                      | 0                       | 0                                                  |